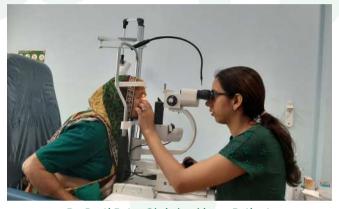

## **RETINA**

The Department of Vitreo Retina and Uvea services comprises of a team of experienced fellowship trained experts to deal with the most complex retinal and uveal diseases. The department has access to state of the art technology such as Indo cyanine green angiography, fundus fluorescein angiogram, optical coherence tomography, ocular ultrasound, retinal lasers, and advanced surgical systems such as Constellation with MIVS. The recently acquired Heidelberg Imaging System, the most advanced system in the world, has further augmented our diagnostic facilities, benefitting our patients. The Department has one of the most advanced Retinal services in Delhi-NCR and has a large referral base.

Diabetic Retinopathy Services: The Institute offers the entire range of facilities for the diagnosis and treatment of Diabetic Retinopathy. The department conducts regular patient education programs. The center is a tertiary referral center for the management of advanced diabetic retinopathy.

Retinopathy of Prematurity (ROP) Clinic: This condition which affects premature infants immediately after birth could be a blinding disease if not detected or left untreated at an early stage. Ophthalmologists trained in the treatment of ROP examine the eyes of premature infants in various neonatal centers in hospitals across the city and also in neighboring districts for early detection of this condition. The Institute provides laser treatment for this particular condition and also surgical expertise for advanced cases.

# 310

Dr. Anubhav Goyal examining a child for ROP