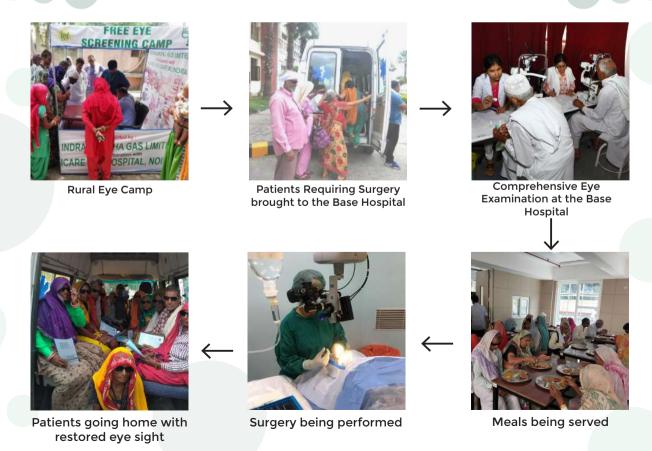

## **COMMUNITY SERVICES**

We provide the best ophthalmic care for underprivileged people in North India. Our dedicated team reaches out to patients in their village, through camps and transfers patients needing surgery to our base hospital in Noida. At the Base hospital the patients are well taken care of and undergo surgery for free through our outreach program .On an average we conduct OPD for 300 - 500 patients in our camps every day.

## THREE DAYS PATIENT CYCLE AT BASE HOSPITAL