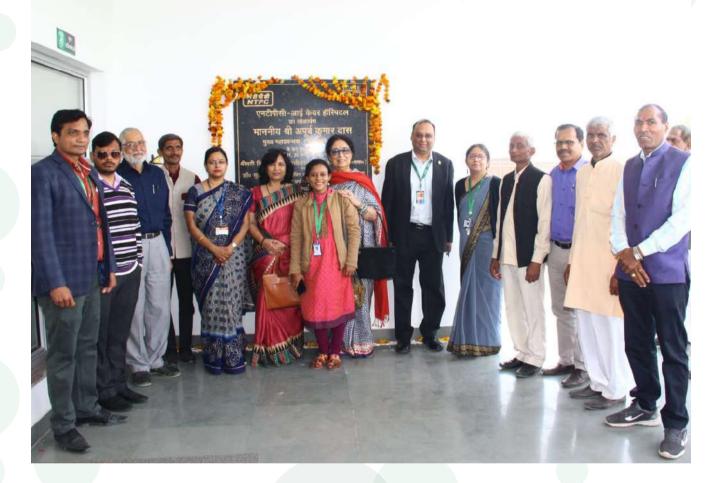

CII STAR ICON RECOGNITIONS AWARD

• CII STAR ICON RECOGNITIONS – 2019: The award for "Commitment towards Performance Excellence" was given to ICARE Eye hospital.

• NTPC-ICARE Eye Hospital was inaugurated on 28th February, 2020 by Chief Guest - Mrs.Vijaya Laxmi Murlidharan - Add. GM (HR), NTPC Dadri, Guest of Honour - Dr. A.G Risbood - CMO, NCPS, Dadri and Mr. Santosh Upadhyay - HR Manager, NTPC Dadri, Mr. Kaniya Lal - Sr. Manager- CSR, NTPC Dadri and CSR team.

NTPC-ICARE Eye Hospital was inaugurated on 28th February, 2020 by Chief Guest - Mrs. Vijaya Laxmi Murlidharan - Add. GM (HR), NTPC Dadri , Guest of Honour - Dr. A.G Risbood - CMO, NCPS, Dadri and Mr. Santosh Upadhyay - HR Manager, NTPC Dadri, Mr. Kaniya Lal - Sr. Manager- CSR, NTPC Dadri and CSR team of NTPC Dadri along with ICARE team consisting of Dr. Sushil Choudhry, Managing Trustee, Dr. Rewa Choudhry, Mr. Mitul Patel, Vice President, Mrs. Sushila Joshi, GM Community Service, ICARE Eye Hospital and other Admin, Medical, Para-Medical Staff.

The Lamp lighting ceremony was done by our Chief Guest - Mrs. Vijaya Laxmi Murlidharan - Add. GM (HR), NTPC Dadri , Guest of Honour - Dr. A.G Risbood – CMO and Dr. Sushil Choudhry, Managing Trustee, ICARE Eye Hospital in the presence of the village Pradhan and local villagers Dadri.