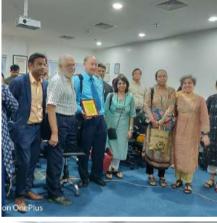

# GLIMPSES OF OUR GENEROUS DONORS

DR. SUSHIL CHOUDHRY WITH MR. VINEY SAHGAL WHO DONATED THE PARAMHANSA YOGANANDA CHARITY WING

LATE REAR ADM PN GOUR'S FAMILY VISITED ICARE
ON HIS BIRTHDAY

MR. VINAY KUMAR SAHNI CEO AND MR. AMIT SHEORAN,
PROGRAMME MANAGER FROM DLF FOUNDATION
AND ICARE TEAM AT INAUGRATION OF AMBULANCES
DONATED BY DLF FOUNDATION