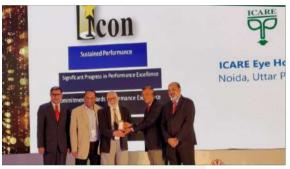

CII STAR ICON RECOGNITIONS AWARD

• CII STAR ICON RECOGNITIONS – 2019: The award for "Commitment towards Performance Excellence" was given to ICARE Eye hospital.

• NTPC-ICARE Eye Hospital was inaugurated on 28th February, 2020 by Chief Guest - Mrs.Vijaya Laxmi Murlidharan - Add. GM (HR), NTPC Dadri, Guest of Honour - Dr. A.G Risbood - CMO, NCPS, Dadri and Mr. Santosh Upadhyay - HR Manager, NTPC Dadri, Mr. Kaniya Lal - Sr. Manager- CSR, NTPC Dadri and CSR team.

## **QUALITY**

Confederation of Indian Industry, Institute of Quality (CII IQ) awarded ICARE for its (Commitment towards Performance Excellence).

ICARE Eye Hospital is one of only 5 Hospitals, to be recognized nationally, for its continuous commitment to Healthcare Excellence & Clinical Quality, by the Confederation of Indian Industry.

Dr Sushil Choudhry Founder& Managing Trustee & Mr. Mitul R Patel Vice President received the award in Bengaluru on 23rd Nov 2019, (presented by Mr Sunil Sinha Resident Director TATA Sons, Mr Vipin Sahani Executive Director CII IQ, Mr. R Srinivasan Past Chairperson CII Karnataka,) on behalf of ICARE Eye Hospital.