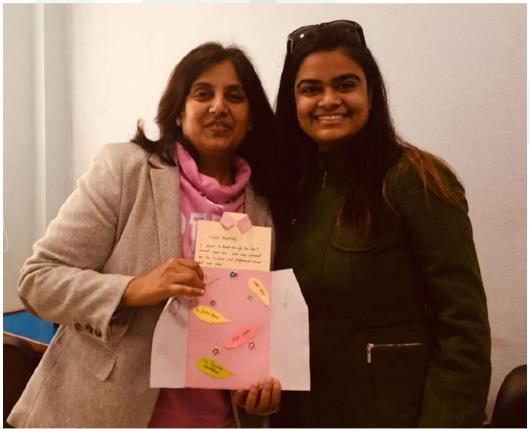

# **TESTIMONIALS**

Dr.Shalini Sharma got a surprise creative thank you from Sanskriti after undergoing a successful ICL surgery for both eyes at our hospital.

Congrats Dr. Shalini & team.