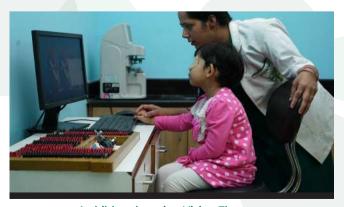

## **LOW VISION**

In the last 26 years the optometry department has grown considerably, the current strength is 25. Ocular Tracey & Varion are state of the art facilities which have been added recently to cataract surgery department to give ultimate outcome. We added TMS - phoroptes in the OPD to give comfort and care to refractions where the vision chart is inbuilt. The department has developed its own software for vision therapy.