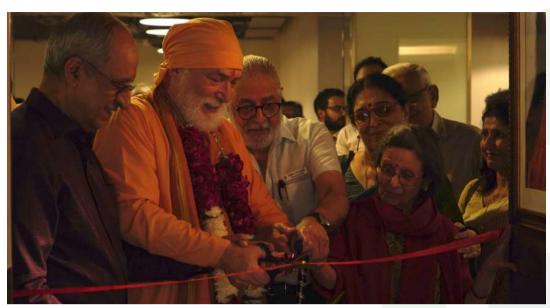

## 2019 - 2020 AT A GLANCE

• Swami Vishwananda inaugurated the recently refurbished and renovated Paramahansa Yogananda Charity Wing at ICARE with Swami Smaranananda on 16th October 2019. Supported by our donors Mr.Viney Sahgal and his wife Dr.Kusum Saghal.

L-R: MR. VINEY SAHGAL, SWAMI VISHWANANDA, DR. SUSHIL CHOUDHRY, DR.KUSUM SAHGAL, DR. REWA CHOUDHRY AT THE PARAMAHANSA YOGANADA CHARITY WING INAUGURATION ON 16TH OCTOBER 2019

SWAMI SMARANANDA AT ICARE

SWAMI VISHWANANDA AT ICARE

#### **PROUD MOMENTS**

Swami Vishwananda inaugurated the recently refurbished and renovated Paramahansa Yogananda Charity Wing at ICARE on 16th October 2019. We can now provide better amenities to patients who otherwise could not afford standard treatment. The Charity Wing is supported by Sahgals Paramahansa Yogananda Charitable Trust. The wing was inaugurated in the presence of our board members Dr.Rewa Choudhry, Dr.Saurabh Choudhry, Mr.Surinder Malik, Mr.Dinesh Mathur, Mr. Hiralal Zutshi, and our Managing Trustee Dr.Sushil Choudhry. His holiness did the honor of inaugurating the newly renovated wing. Consisting of a new ward, a canteen and a work up area. Also in attendance were our respected donors Mr.Viney Sahgal and his wife Dr.Kusum Sahgal.