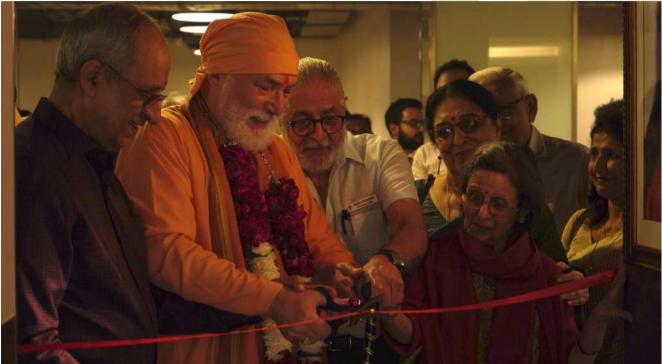

## 2019 - 2020 AT A GLANCE

• Swami Vishwananda inaugurated the recently refurbished and renovated Paramahansa Yogananda Charity Wing at ICARE with Swami Smaranananda on 16th October 2019. Supported by our donors Mr.Viney Sahgal and his wife Dr.Kusum Saghal.

L-R: MR. VINEY SAHGAL, SWAMI VISHWANANDA, DR. SUSHIL CHOUDHRY, DR.KUSUM SAHGAL, DR. REWA CHOUDHRY AT THE PARAMAHANSA YOGANADA CHARITY WING INAUGURATION ON 16TH OCTOBER 2019

SWAMI SMARANANDA AT ICARE

SWAMI VISHWANANDA AT ICARE

#### **PROUD MOMENTS**

Swami Vishwananda inaugurated the recently refurbished and renovated Paramahansa Yogananda Charity Wing at ICARE on 16th October 2019. We can now provide better amenities to patients who otherwise could not afford standard treatment. The Charity Wing is supported by Sahgals Paramahansa Yogananda Charitable Trust. The wing was inaugurated in the presence of our board members Dr.Rewa Choudhry, Dr.Saurabh Choudhry, Mr.Surinder Malik, Mr.Dinesh Mathur, Mr. Hiralal Zutshi, and our Managing Trustee Dr.Sushil Choudhry. His holiness did the honor of inaugurating the newly renovated wing. Consisting of a new ward, a canteen and a work up area. Also in attendance were our respected donors Mr.Viney Sahgal and his wife Dr.Kusum Sahgal.