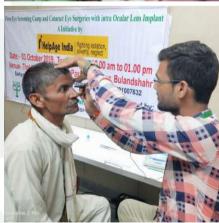

## **PERFORMANCE IN COMMUNITY SERVICES**

Community outreach program at ICARE contributes to more than 65% (approx 2/3 of Total Surgeries) of the total ophthalmic surgeries. We provide free eye care to villages in Uttar Pradesh, Haryana, Rajasthan and Slums of Delhi (through our outreach program). Our eye camps target underprivileged people residing in remote rural areas who cannot afford eye care. This year we opened a new secondary center at Dadri. Our aim is to reach out to as many people as possible to prevent curable blindness.

| CENTER                    | NO OF SURGERIES |
|---------------------------|-----------------|
| Khurja ( Bulandshahr)     | 844             |
| TS (Greater Noida)        | 3268            |
| Sawai Madhopur(Rajasthan) | 1176            |
| Base Hospital (Noida)     | 11381           |
| Dadri ( Nagla Chamroo)    | 121             |
| <b>Total</b>              | 16790           |