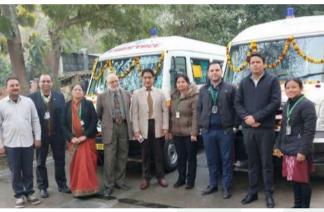

# GLIMPSES OF OUR GENEROUS DONORS

DR. SUSHIL CHOUDHRY WITH MR. VINEY SAHGAL WHO DONATED THE PARAMHANSA YOGANANDA CHARITY WING

LATE REAR ADM PN GOUR'S FAMILY VISITED ICARE
ON HIS BIRTHDAY

MR. VINAY KUMAR SAHNI CEO AND MR. AMIT SHEORAN,
PROGRAMME MANAGER FROM DLF FOUNDATION
AND ICARE TEAM AT INAUGRATION OF AMBULANCES
DONATED BY DLF FOUNDATION