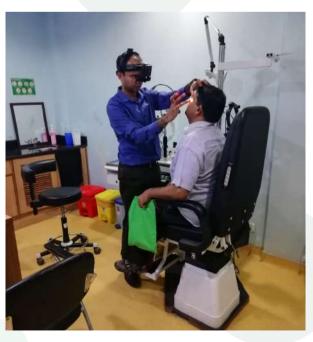

## **OCULOPLASTY**

Oculoplasty service at ICARE treats conditions like disorders of the eyelids - droopy lids and lacrimal drainage system like watering of eyes, puffy lids etc. Our team is experienced to handle growths in or around the eyes .Eye problems caused by thyroid disease and weakness around your eyes or eyelids caused by Bell's palsy are also treated under this sub - specialty. Oculoplasty also treats injuries to eye or eye area as well as eye-related birth defects.

Dr. Jyoti Batra Ohri

Dr. Jyoti Batra Ohri checking a Patient