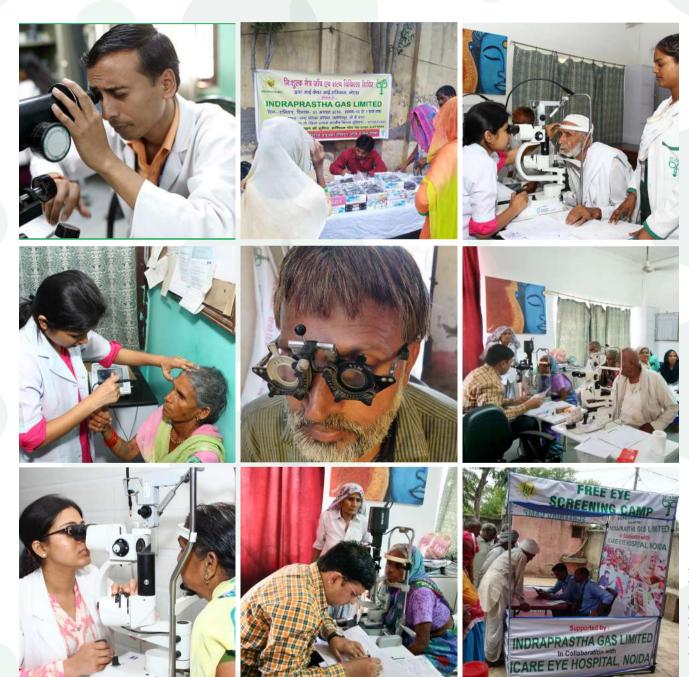

## **COMMUNITY SERVICES**

We provide the best ophthalmic care for underprivileged people in North India. Our dedicated team reaches out to patients in their village, through camps and transfers patients needing surgery to our base hospital in Noida. At the Base hospital the patients are well taken care of and undergo surgery for free through our outreach program .On an average we conduct OPD for 300 - 500 patients in our camps every day.

## **PERFORMANCE IN COMMUNITY SERVICES**

Community outreach program at ICARE contributes to more than 65% (approx 2/3 of Total Surgeries) of the total ophthalmic surgeries. We provide free eye care to villages in Uttar Pradesh, Haryana, Rajasthan and Slums of Delhi (through our outreach program). Our eye camps target underprivileged people residing in remote rural areas who cannot afford eye care. This year we opened a new secondary center at Dadri. Our aim is to reach out to as many people as possible to prevent curable blindness.

## **COMMUNITY SERVICES**

TOTAL NO. OF CAMPS CONDUCTED IN THE YEAR 19-20 - 1,031
TOTAL NO. OF PATIENTS SCREENED – 1,82,031 (THROUGH OUTREACH PROGRAM)