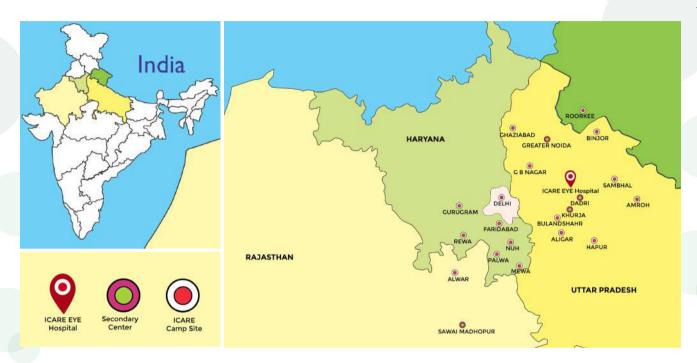

## **CENTERS**

## BASE HOSPITAL ICARE EYE HOSPITAL, NOIDA

**SECONDARY CENTERS** 

ITS GREATER NOIDA (UTTAR PRADESH)

KHURJA (UTTAR PRADESH)

SAWAI MADHOPUR (RAJASTHAN

DADRI CENTER

## **VISION CENTERS**

(VISION CENTER IN TAHIRPUR, DELHI IN COLLABORATION WITH SIGHT SAVERS)

RAAHI (VISION CENTER IN FARIDABAD IN COLLABORATION WITH SIGHT SAVERS)

## **PERFORMANCE IN COMMUNITY SERVICES**

Community outreach program at ICARE contributes to more than 65% (approx 2/3 of Total Surgeries) of the total ophthalmic surgeries. We provide free eye care to villages in Uttar Pradesh, Haryana, Rajasthan and Slums of Delhi (through our outreach program). Our eye camps target underprivileged people residing in remote rural areas who cannot afford eye care. This year we opened a new secondary center at Dadri. Our aim is to reach out to as many people as possible to prevent curable blindness.