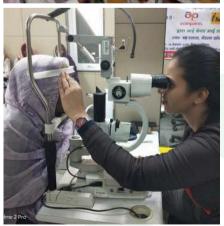

## **CORNEA**

Cornea services at ICARE has three well trained and experienced specialists. The department is aided by a well-equipped eye bank which is the only eye bank in Noida . A tear science lab is being established at ICARE which can diagnose and treat all types of ocular surface disorders including dry eyes. It has the latest technology in diagnostics such as the Lipiview and the latest treatment modality Lipiflow.

Advanced diagnostic tools like the Pentacam, Orbscan, Specular microscope and iTrace help diagnosis various corneal disorders. Highly specialized corneal surgeries including corneal transplantation, Femto Laser assisted corneal procedures are effectively performed by the corneal team. Autologous stem cell transplantation procedures such as simple limbal stem cell transplantation is also being done by our trained surgeons.

Dr. Uma Sridhar

Dr. Jyoti Batra

Dr. Hafsa Bashir

Dr. Jyoti Batra examining the cornea of a patient