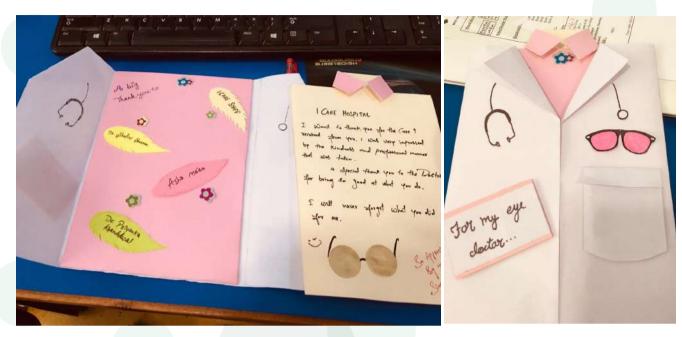

# **TESTIMONIALS**

Dr.Shalini Sharma got a surprise creative thank you from Sanskriti after undergoing a successful ICL surgery for both eyes at our hospital.

Congrats Dr. Shalini & team.