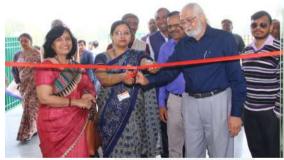

INAUGURATION OF THE DADRI CENTRE

• ICARE is being extensively upgraded with major renovation in both the community and paid section.

NTPC-ICARE Eye Hospital was inaugurated on 28th February, 2020 by Chief Guest - Mrs. Vijaya Laxmi Murlidharan - Add. GM (HR), NTPC Dadri , Guest of Honour - Dr. A.G Risbood - CMO, NCPS, Dadri and Mr. Santosh Upadhyay - HR Manager, NTPC Dadri, Mr. Kaniya Lal - Sr. Manager- CSR, NTPC Dadri and CSR team of NTPC Dadri along with ICARE team consisting of Dr. Sushil Choudhry, Managing Trustee, Dr. Rewa Choudhry, Mr. Mitul Patel, Vice President, Mrs. Sushila Joshi, GM Community Service, ICARE Eye Hospital and other Admin, Medical, Para-Medical Staff.

The Lamp lighting ceremony was done by our Chief Guest - Mrs. Vijaya Laxmi Murlidharan - Add. GM (HR), NTPC Dadri , Guest of Honour - Dr. A.G Risbood – CMO and Dr. Sushil Choudhry, Managing Trustee, ICARE Eye Hospital in the presence of the village Pradhan and local villagers Dadri.