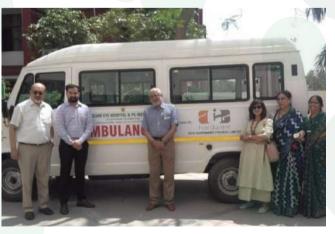

MRS. MEENAKSHI JAIN AND DR. SANJEEV MEHTA
VISITED THE DADRI CENTRE

MR. SUNIL GOIL, DIRECTOR ACE HARDWARE PVT. LTD.
AND FAMILY AT ICARE FOR THE INAUGURATION OF
AMBULANCE DONATED BY ACE HARDWARE

**NEW EQUIPMENT** 