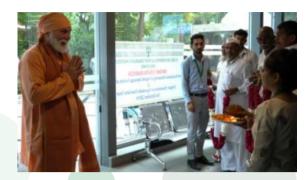

## 2019 - 2020 AT A GLANCE

• Swami Vishwananda inaugurated the recently refurbished and renovated Paramahansa Yogananda Charity Wing at ICARE with Swami Smaranananda on 16th October 2019. Supported by our donors Mr.Viney Sahgal and his wife Dr.Kusum Saghal.

L-R: MR. VINEY SAHGAL, SWAMI VISHWANANDA, DR. SUSHIL CHOUDHRY, DR.KUSUM SAHGAL, DR. REWA CHOUDHRY AT THE PARAMAHANSA YOGANADA CHARITY WING INAUGURATION ON 16TH OCTOBER 2019

SWAMI SMARANANDA AT ICARE

SWAMI VISHWANANDA AT ICARE