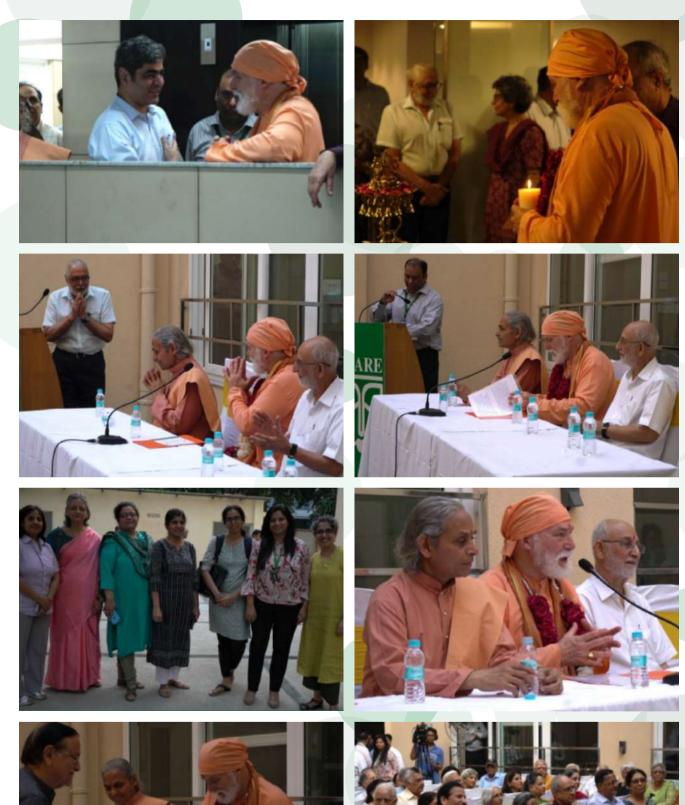

## 2019 - 2020 AT A GLANCE

• Swami Vishwananda inaugurated the recently refurbished and renovated Paramahansa Yogananda Charity Wing at ICARE with Swami Smaranananda on 16th October 2019. Supported by our donors Mr.Viney Sahgal and his wife Dr.Kusum Saghal.

L-R: MR. VINEY SAHGAL, SWAMI VISHWANANDA, DR. SUSHIL CHOUDHRY, DR.KUSUM SAHGAL, DR. REWA CHOUDHRY AT THE PARAMAHANSA YOGANADA CHARITY WING INAUGURATION ON 16TH OCTOBER 2019

SWAMI SMARANANDA AT ICARE

SWAMI VISHWANANDA AT ICARE

#### **PROUD MOMENTS**

Swami Vishwananda inaugurated the recently refurbished and renovated Paramahansa Yogananda Charity Wing at ICARE on 16th October 2019. We can now provide better amenities to patients who otherwise could not afford standard treatment. The Charity Wing is supported by Sahgals Paramahansa Yogananda Charitable Trust. The wing was inaugurated in the presence of our board members Dr.Rewa Choudhry, Dr.Saurabh Choudhry, Mr.Surinder Malik, Mr.Dinesh Mathur, Mr. Hiralal Zutshi, and our Managing Trustee Dr.Sushil Choudhry. His holiness did the honor of inaugurating the newly renovated wing. Consisting of a new ward, a canteen and a work up area. Also in attendance were our respected donors Mr.Viney Sahgal and his wife Dr.Kusum Sahgal.